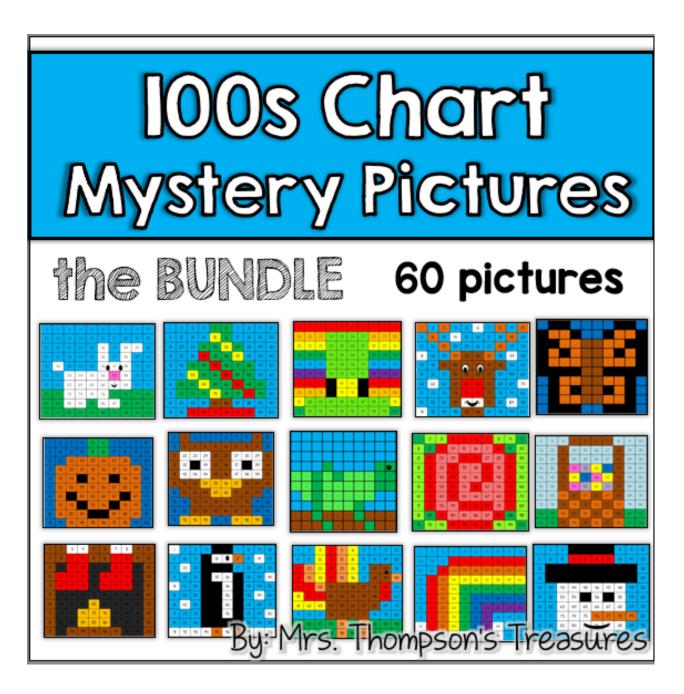

#### Hundreds Chart Mystery Pictures

There are 4 versions of each picture! Look for the small circled number on the page as a guide.

- $lacel{eq: Intermediate}$  Simple picture with numbers on the chart
- 2 Simple picture with blank chart
- **3** Full picture with numbers on the chart
- Full picture with blank chart

# Grab the BUNDLE for fun bractice all year long!

Please note, this product is for personal classroom use by a single teacher. If you would like to share this resource with others, please direct them to my site so they can download it from there. Thanks!!